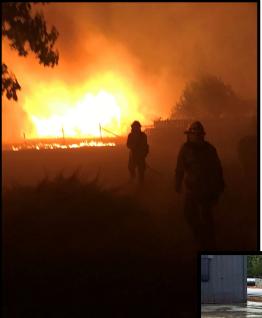

## Interested in a career with the fire service?

The Weed City Sleeper Program is a great place to start. As a sleeper firefighter you live at the fire station and respond to all risk emergencies including fires, medical aids, rescues, and many more. WFD responds to multiple wildland fires throughout the state and sleeper firefighters would have the opportunity to gain great on the job training while on these fires. This live-in firefighter program prepares you for all aspects of the fire service. The Weed City Fire Department provides training and experience to prepare you for a career in the fire service. **Become a Firefighter** 