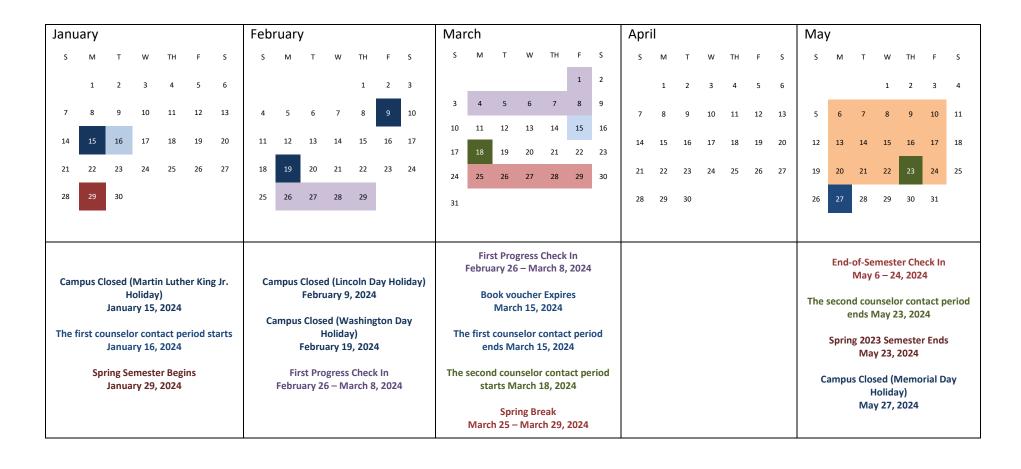

## **EOPS Program Contact Requirements for Spring 2024**

| Program Required                  | Starting    | Ending   | Nature of Contact                                                            |
|-----------------------------------|-------------|----------|------------------------------------------------------------------------------|
| Contacts                          |             |          |                                                                              |
| 1 <sup>st</sup> Counselor Contact | January 15  | March 15 | The first counselor contact MUST be completed during this time period to be  |
|                                   |             |          | eligible for an end of the semester grant                                    |
| 2 <sup>nd</sup> Counselor Contact | March 18    | May 23   | The second counselor contact MUST be completed during this time period to be |
|                                   |             |          | eligible for an end of the semester grant                                    |
| 1 <sup>st</sup> Progress Check In | February 26 | March 8  | Grades after first census                                                    |
| End-of-Semester Check In          | May 6       | May 24   | End of Semester Forms Due                                                    |