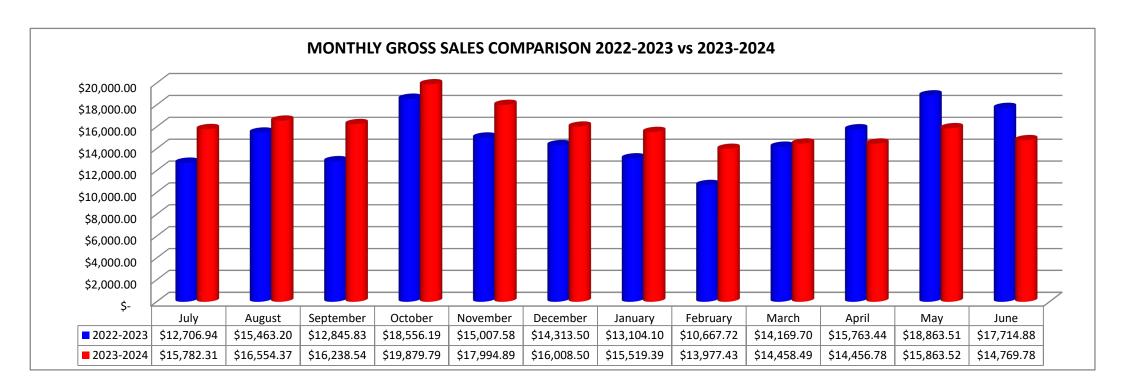

**Eagle's Nest Sales\*\* - Year-to-Year Comparison** 

|              |    | -023/      |    | 02A        |     | nce        |
|--------------|----|------------|----|------------|-----|------------|
| <u>Month</u> | z  | 32:303     | z  | 323,2024   | oif | etence     |
| July         | \$ | 12,706.94  | \$ | 15,782.31  | \$  | 3,075.37   |
| August       | \$ | 15,463.20  | \$ | 16,554.37  | \$  | 1,091.17   |
| September    | \$ | 12,845.83  | \$ | 16,238.54  | \$  | 3,392.71   |
| October      | \$ | 18,556.19  | \$ | 19,879.79  | \$  | 1,323.60   |
| November     | \$ | 15,007.58  | \$ | 17,994.89  | \$  | 2,987.31   |
| December     | \$ | 14,313.50  | \$ | 16,008.50  | \$  | 1,695.00   |
| January      | \$ | 13,104.10  | \$ | 15,519.39  | \$  | 2,415.29   |
| February     | \$ | 10,667.72  | \$ | 13,977.43  | \$  | 3,309.71   |
| March        | \$ | 14,169.70  | \$ | 14,458.49  | \$  | 288.79     |
| April        | \$ | 15,763.44  | \$ | 14,456.78  | \$  | (1,306.66) |
| May          | \$ | 18,863.51  | \$ | 15,863.52  | \$  | (2,999.99) |
| June         | \$ | 17,714.88  | \$ | 14,769.78  | \$  | (2,945.10) |
| Total        | \$ | 179,176.59 | \$ | 191,503.79 | \$  | 12,327.20  |