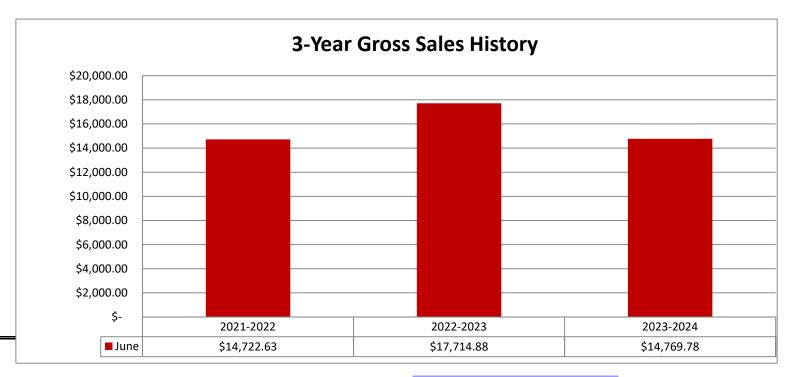

<sup>\*\*</sup>net sales - does not include taxes,loyalty, or donations

|              |    | 2 <sup>2</sup> / | <b>3</b> 3∕ |            | a Os |            | 161316° |                 |  |
|--------------|----|------------------|-------------|------------|------|------------|---------|-----------------|--|
| <u>Month</u> | Ý  | 2021.2022        |             | 2012-2013  |      | 2023-2020  |         | 3,4231,342,1322 |  |
| July         | \$ | 14,931.31        | \$          | 12,706.94  | \$   | 15,782.31  | \$      | 14,473.52       |  |
| August       | \$ | 13,704.06        | \$          | 15,463.20  | \$   | 16,554.37  | \$      | 15,240.54       |  |
| September    | \$ | 10,177.75        | \$          | 12,845.83  | \$   | 16,238.54  | \$      | 13,087.37       |  |
| October      | \$ | 11,406.11        | \$          | 18,556.19  | \$   | 19,879.79  | \$      | 16,614.03       |  |
| November     | \$ | 11,798.92        | \$          | 15,007.58  | \$   | 17,994.89  | \$      | 14,933.80       |  |
| December     | \$ | 8,120.82         | \$          | 14,313.50  | \$   | 16,008.50  | \$      | 12,705.78       |  |
| January      | \$ | 9,493.85         | \$          | 13,104.10  | \$   | 15,519.39  | \$      | 12,705.78       |  |
| February     | \$ | 9,103.02         | \$          | 10,667.72  | \$   | 13,977.43  | \$      | 11,249.39       |  |
| March        | \$ | 13,082.70        | \$          | 14,169.70  | \$   | 14,458.49  | \$      | 13,903.63       |  |
| April        | \$ | 12,689.34        | \$          | 15,763.44  | \$   | 14,456.78  | \$      | 14,303.19       |  |
| May          | \$ | 13,439.04        | \$          | 18,863.51  | \$   | 15,363.52  | \$      | 15,888.69       |  |
| June         | \$ | 14,722.63        | \$          | 17,714.88  | \$   | 14,769.78  | \$      | 15,735.76       |  |
| Total        | \$ | 142,669.55       | \$          | 179,176.59 | \$   | 191,003.79 | \$      | 170,841.48      |  |